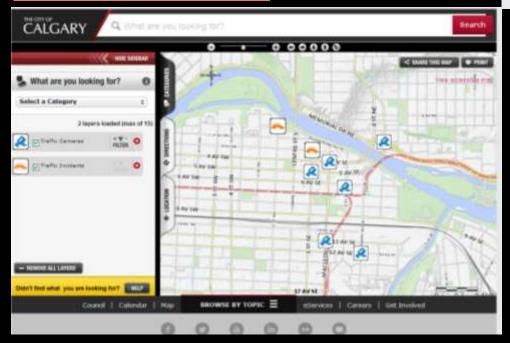

7 | 2018-05-24 10:45:54 |                    |                   | ~         |          | X-STREET 1: QUARRY WY<br>X-STREET 2:<br>Location Choices | Y SE        |              |           |               |
| See more rema                                        | arks                                                                                                                                                         |                                                                         |                   |                     |                    | Show system       | n remarks |          |                                                          | L.C.        |              | 112       |               |



#### • Twitter

# **Traveler Information**

Traffic Advisory Radio 106.5 FM







#### Dynamic Message Signs (DMS)



# **Single Incident Portal**

#### • Direct Feed( 2017)

藘

Calgary





## 311 And Fire Truck location Integration

#### 911 Events

| New Events (0) | Active Events ( )   | Closed Events (CO) | Search | OPS Data (All Ev | CPS Data (All Events) |                  |   |  |  |  |
|----------------|---------------------|--------------------|--------|------------------|-----------------------|------------------|---|--|--|--|
| ID             | Address             |                    |        | Code             | Time                  | CFD Arrival Time | ^ |  |  |  |
| F2018054703    | 23 AVE and BARLOW   | TR NE              | 71801  | 11:08            | 11:13                 | 1                |   |  |  |  |
| F2018054675    | 5 ST and 4 AVE SW   |