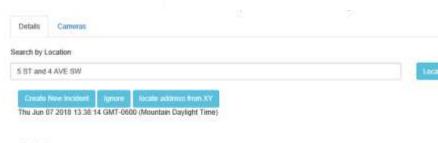

#### 911 Events

| New Events (0) | Active Events ( )   | Closed Events (CO) | Search | OPS Data (All Ev | CPS Data (All Events) |                  |   |  |  |  |
|----------------|---------------------|--------------------|--------|------------------|-----------------------|------------------|---|--|--|--|
| ID             | Address             |                    |        | Code             | Time                  | CFD Arrival Time | ^ |  |  |  |
| F2018054703    | 23 AVE and BARLOW   | TR NE              | 71801  | 11:08            | 11:13                 | 1                |   |  |  |  |
| F2018054675    | 5 ST and 4 AVE SW   |                    | 71     | 10.04            | NA                    |                  |   |  |  |  |
| F2018054674    | 5 ST and 4 AVE SW   |                    |        | 77002M           | 10.04                 | 10.07            |   |  |  |  |
| F2018054641    | CENTRE ST and MCR   |                    |        | 77801            | 858                   | 9.04             |   |  |  |  |
| F2018054621    | 11 AVE and 1 ST SW  |                    |        | 77C02            | 8.34                  | 8:38             |   |  |  |  |
| #2018054615    | ANDERSON RD and     | I4 ST SW           |        | 290021           | 8.25                  | MA               |   |  |  |  |
| F2018054606    | 39 AVE and 27 ST NE |                    |        | 77002            | 8 18                  | 8:23             |   |  |  |  |
| F2018054601    | Unknown and 10 AVE  | SW                 |        | 77C02            | 8:10                  | 8.20             | ~ |  |  |  |
| <              |                     |                    |        |                  |                       |                  | 5 |  |  |  |

#### Address:

#### 5 ST and 4 AVE SW

#### EST:

SPECIAL ADDRESS COMMENT: \*\*\*NUMBER OF FLOORS = 22 \*\*\*

BUS CITY OF CALGARY 911 4032969199 CALGARY POLICE 4032969197 AHS METRO CALGARY 1 4037779740 MVC - TRANSFERRED CALLER TO EMS, CALLER ALSO STATED THERE IS 'A BIT OF A FIRE UNDER THE VEHICLE' Problem: CAR ACCIDENT - VEH ON FIRE