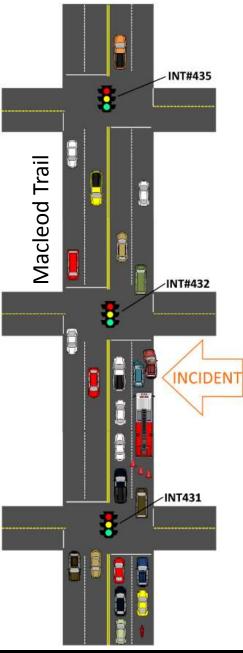

# Automated Incident Plan Activation

| New Events (0)  | Active Events (1)  | Closed Events ( | 9) Sea  | rch CPS Data | (All Events) |         |       | INRIX                 |            |            |
|-----------------|--------------------|-----------------|---------|--------------|--------------|---------|-------|-----------------------|------------|------------|
| ID              | Address            | Coc             | le Tim  | e CFD Arriva | al Time      | Status  | ^     | E                     |            |            |
| F2017083143     | 32 AVE and DEERF   | OOT 720         | 01 10:2 | 6 11:32      |              | Active  |       | New (2)<br>16 Ave E/B | Ignore (1) | Closed (6) |
|                 |                    |                 |         |              |              |         |       | Abnormal Co           | onditions  |            |
|                 |                    |                 |         |              |              |         |       | Active                | re         | View       |
|                 |                    |                 |         |              |              |         |       | 64 Ave & De           | erfoot     |            |
|                 |                    |                 |         |              |              |         |       | Abnormal Co           | onditions  |            |
|                 |                    |                 |         |              |              |         | ~     | Active Igno           | re         | View       |
| <               |                    |                 |         |              |              | >       |       |                       |            |            |
|                 |                    |                 |         |              |              |         |       |                       |            |            |
| Esri Map Goo    | ogle Map Inrix Map |                 |         |              |              |         |       |                       |            |            |
| ⊠Signal<br>⊠311 | Detours            | Incidents       | Cam     | FireTr       | ucks         |         |       |                       |            |            |
| ⊻311            | 1. A               |                 |         | 5-16         |              | 15.     |       |                       |            |            |
| +               | TA ST REAL         | 1200            | 1-1-    | •            | 72 AV 145    | 112     |       |                       |            |            |
| <u> </u>        |                    |                 |         | 177          |              | FLF     |       |                       |            |            |
|                 |                    |                 |         | ANY N        |              | A ME    |       |                       |            |            |
|                 |                    |                 | Do      | you wan      | t to ext     | end NB  | Ma    | cleod Tra             | il by 30s  | ec?        |
| er a            |                    |                 |         |              | INT #        | 431 int | 0 61  | 1 Plan                |            |            |
|                 |                    | 311             |         |              |              | 432 int |       |                       |            |            |
|                 |                    | a car in the    |         |              | INT #        | 435 int | :0 61 | 1 Plan                |            |            |
|                 |                    | 11 55           | Ignc    | ore          |              |         |       |                       | A          | pply       |
|                 |                    |                 | 94      |              |              |         |       |                       |            |            |
| 33              | to 1               |                 |         |              | 30 AV N8     | 7       |       |                       |            |            |
| Lel.            | 2 31               | TINK            |         | 11/17        |              |         |       |                       |            |            |
| 3               |                    |                 |         | Marcan Con   | NIR          | A P     |       |                       |            |            |