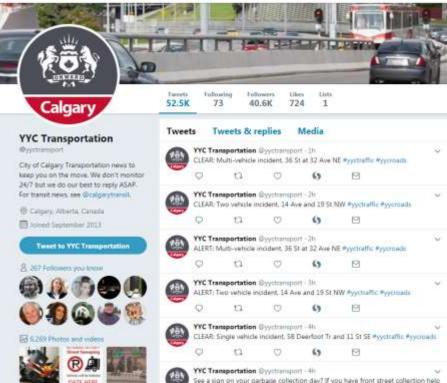

| 2018-05-24 10:45:54 |                    |                   | ~         |          | X-STREET 1: QUARRY WY<br>X-STREET 2:<br>Location Choices | Y SE        |              |           |               |
| See more rema                                        | arks                                                                                                                                                         |                                                                         |                   |                     |                    | Show system       | n remarks |          |                                                          | L.C.        |              | 112       |               |



#### • Twitter

# **Traveler Information**

Traffic Advisory Radio 106.5 FM







#### Dynamic Message Signs (DMS)



# **Single Incident Portal**

#### • Direct Feed( 2017)

藘

Calgary





## 311 And Fire Truck location Integration

#### 911 Events

| New Events (0) | Active Events ( )   | Closed Events (CO) | Search | OPS Data (All Ev | CPS Data (All Events) |                  |   |  |  |  |
|----------------|---------------------|--------------------|--------|------------------|-----------------------|------------------|---|--|--|--|
| ID             | Address             |                    |        | Code             | Time                  | CFD Arrival Time | ^ |  |  |  |
| F2018054703    | 23 AVE and BARLOW   | TR NE              | 71801  | 11:08            | 11:13                 | 1                |   |  |  |  |
| F2018054675    | 5 ST and 4 AVE SW   |