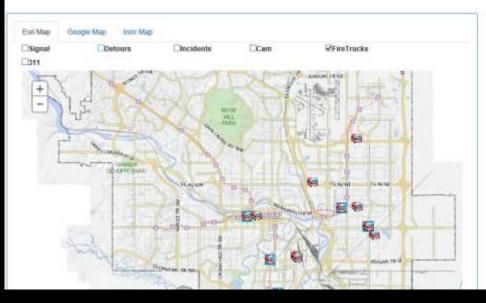

| 858                   | 9.04             |   |  |  |  |
| F2018054621    | 11 AVE and 1 ST SW  |                    |        | 77C02            | 8.34                  | 8:38             |   |  |  |  |
| #2018054615    | ANDERSON RD and     | I4 ST SW           |        | 290021           | 8.25                  | MA               |   |  |  |  |
| F2018054606    | 39 AVE and 27 ST NE |                    |        | 77002            | 8 18                  | 8:23             |   |  |  |  |
| F2018054601    | Unknown and 10 AVE  | SW                 |        | 77C02            | 8:10                  | 8.20             | ~ |  |  |  |
| <              |                     |                    |        |                  |                       |                  | 5 |  |  |  |





#### Address:

#### 5 ST and 4 AVE SW

#### EST:

SPECIAL ADDRESS COMMENT: \*\*\*NUMBER OF FLOORS = 22 \*\*\*

BUS CITY OF CALGARY 911 4032969199 CALGARY POLICE 4032969197 AHS METRO CALGARY 1 4037779740 MVC - TRANSFERRED CALLER TO EMS, CALLER ALSO STATED THERE IS 'A BIT OF A FIRE UNDER THE VEHICLE' Problem: CAR ACCIDENT - VEH ON FIRE



# INRIX Data

### Dangerous Slowdown API Integration





# **INRIX Data Integration**



## **TMC Work Flow Management System**

黴

Calgary

| - C O Not secure   atismc.coc.ca/Secure/DashBoar                                                                                                                    | d.aspe#             |                                                                                  |                       | x 9 0 4 6 C 0 0 0