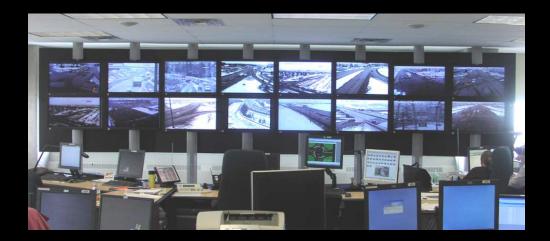

### Purpose

> To have a centralized traffic management centre for Calgary to:

- Manage and monitor traffic flow
- Manage traffic incidents and resulting congestion
- Provide Traveler information

## **Our Traffic Incident Management Process**

Key to effective traffic incident management is the capability:

- to collect reliable and timely traffic information
- of real-time identification and verification of incidents