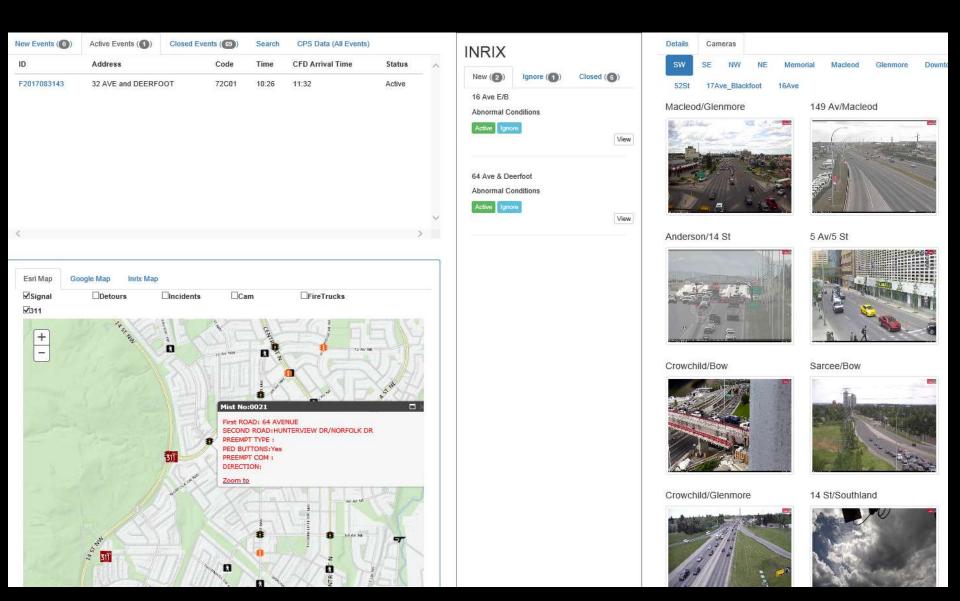

77002            | 8 18                  | 8:23             |   |  |  |  |
| F2018054601    | Unknown and 10 AVE  | SW                 |        | 77C02            | 8:10                  | 8.20             | ~ |  |  |  |
| <              |                     |                    |        |                  |                       |                  | 5 |  |  |  |





#### Address:

#### 5 ST and 4 AVE SW

#### EST:

SPECIAL ADDRESS COMMENT: \*\*\*NUMBER OF FLOORS = 22 \*\*\*

BUS CITY OF CALGARY 911 4032969199 CALGARY POLICE 4032969197 AHS METRO CALGARY 1 4037779740 MVC - TRANSFERRED CALLER TO EMS, CALLER ALSO STATED THERE IS 'A BIT OF A FIRE UNDER THE VEHICLE' Problem: CAR ACCIDENT - VEH ON FIRE



# INRIX Data

### Dangerous Slowdown API Integration





# **INRIX Data Integration**



## **TMC Work Flow Management System**

黴

Calgary

| - C O Not secure   atismc.coc.ca/Secure/DashBoar                                                                                                                    | d.aspe#             |                                                                                  |                       | x 9 0 4 6 C 0 0 0 0 0                                                                                                                                 |
|---------------------------------------------------------------------------------------------------------------------------------------------------------------------|---------------------|----------------------------------------------------------------------------------|-----------------------|-