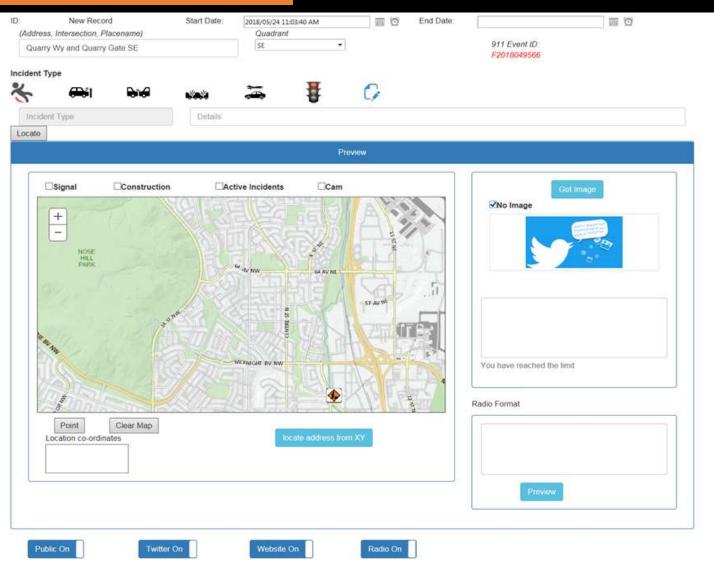

### • iNETViewer (2012-2016)

| INTERGRAPH                                           | I/NetViewer                                                                                                                                                  | Search                                                                  | ch: Enter ID#     | GO>                 |                    |                   |           |          |                                                          |             |              | 149952 [  | [Logoff] Help |
|------------------------------------------------------|--------------------------------------------------------------------------------------------------------------------------------------------------------------|-------------------------------------------------------------------------|-------------------|---------------------|--------------------|-------------------|-----------|----------|----------------------------------------------------------|-------------|--------------|-----------|---------------|
| Main                                                 | Events 🐱                                                                                                                                                     | Units 🗸                                                                 | Messages 🗸        | Lineups 🗸           | Inquiry 🗸          | Configure 🖌       |           |          |                                                          |             |              |           |               |
|                                                      | 566 - 29B05 - Tra<br>RY PT SE CALGAR                                                                                                                         |                                                                         | is - Unknown s    | status/other codes  | s N/A              |                   |           |          |                                                          |             |              |           |               |
| Overview                                             | Chronology                                                                                                                                                   | Event Unit                                                              | View Map          | Event Details       |                    |                   |           |          |                                                          |             |              |           | 📑 Print Page  |
| EVENT INF                                            | ORMATION - F20                                                                                                                                               | 018049566                                                               | Actions > Creat   | ate New Event >     |                    |                   |           |          |                                                          |             |              |           | 18/MAY/24     |
| Event Type                                           | e Event                                                                                                                                                      | t ID                                                                    | Priority S        | Status Source       | ce DGroup          | Case Num          | nbers     | Di       | isposition Code                                          | Terminal    | Dup          | No.       | Calltaker ID  |
| 29805                                                | F201804                                                                                                                                                      | 49566                                                                   | 4                 | A ANI/ALI           | LI FCALG           | F2018049          | 9566      |          |                                                          | pipsccompsc | c2           |           | 14            |
| Agency                                               | NFORMATION<br>Priority DGro                                                                                                                                  |                                                                         | Area              | Added               | Dispatched         |                   | Closed (  | Close ID | Close Terminal                                           | Event ID    | Primary Unit | Situation | Comments      |
| FCALGARY                                             | 4 FCAL                                                                                                                                                       | ALG 100000                                                              | ) FCALG 1         | 18/May/24 10:45:59  | 18/May/24 10:46:53 | O Agency Specific | c         | j.       | LOCATION INFORM                                          | F2018049566 |              |           |               |
| Add remarks                                          |                                                                                                                                                              |                                                                         |                   |                     |                    |                   | Add       |          | 30 QUARRY PT SE CALG                                     | ARY         |              |           |               |
| ~AHS(EMS):<br>~AHS(EMS):<br>~AHS(EMS):<br>~AHS(EMS): | 00010<br>** LOI search complete<br>^***SELECT AND RECO<br>^AFRRCS Received on -<br>Caller Relationship: 3rd<br>Problem: CAR ACCIDEN<br>** Event Type changed | OMMEND INITIATE<br>n 4112402 : 10.174.3<br>nd party<br>ENT - HIT A TREE | red***<br>4.35.47 | 2018-05-24 10:45:54 |                    |                   | ~         |          | X-STREET 1: QUARRY WY<br>X-STREET 2:<br>Location Choices | Y SE        |              |           |               |
| See more rema                                        | arks                                                                                                                                                         |                                                                         |                   |                     |                    | Show system       | n remarks |          |                                                          | L.C.        |              | 112       |               |