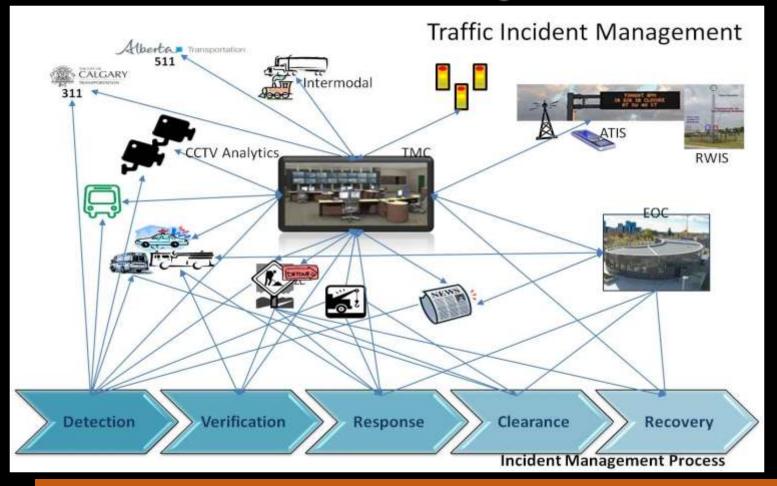

## **Our Traffic Incident Management Process**

Key to effective traffic incident management is the capability:

- to collect reliable and timely traffic information
- of real-time identification and verification of incidents