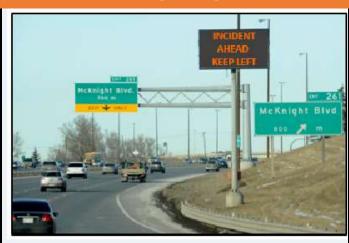

|                   | ~         |          | X-STREET 1: QUARRY WY<br>X-STREET 2:<br>Location Choices | Y SE        |              |           |               |
| See more rema                                        | arks                                                                                                                                                         |                                                                         |                   |                     |                    | Show system       | n remarks |          |                                                          | L.C.        |              | 112       |               |



#### • Twitter

# **Traveler Information**

Traffic Advisory Radio 106.5 FM







#### Dynamic Message Signs (DMS)



# **Single Incident Portal**

#### • Direct Feed( 2017)

藘

Calgary





## 311 And Fire Truck location Integration

#### 911 Events

| New Events (0) | Active Events ( )   | Closed Events (CO) | Search | OPS Data (All Ev | CPS Data (All Events) |                  |   |  |  |  |
|----------------|---------------------|--------------------|--------|------------------|-----------------------|------------------|---|--|--|--|
| ID             | Address             |                    |        | Code             | Time                  | CFD Arrival Time | ^ |  |  |  |
| F2018054703    | 23 AVE and BARLOW   | TR NE              | 71801  | 11:08            | 11:13                 | 1                |   |  |  |  |
| F2018054675    | 5 ST and 4 AVE SW   |                    | 71     | 10.04