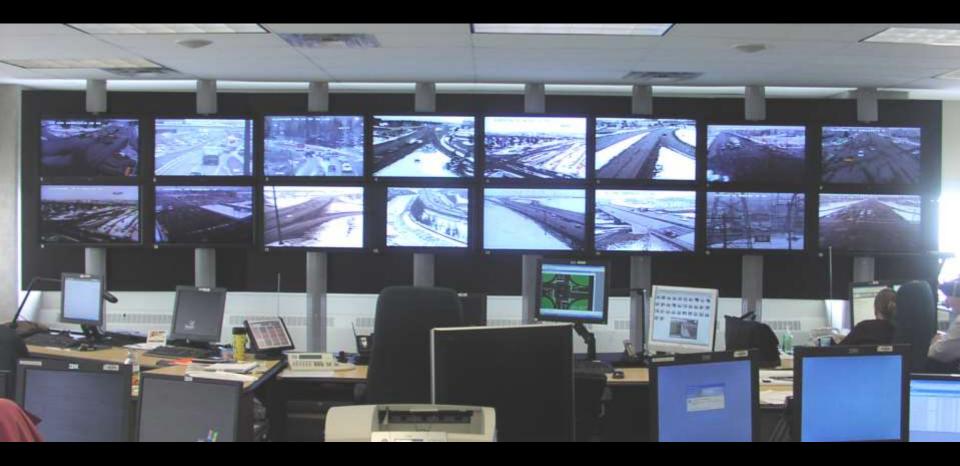

### Purpose

> To have a centralized traffic management centre for Calgary to:

- Manage and monitor traffic flow
- Manage traffic incidents and resulting congestion
- Provide Traveler information

## **Our Traffic Incident Management Process**

Key to effective traffic incident management is the capability:

- to collect reliable and timely traffic information
- of real-time identification and verification of incidents