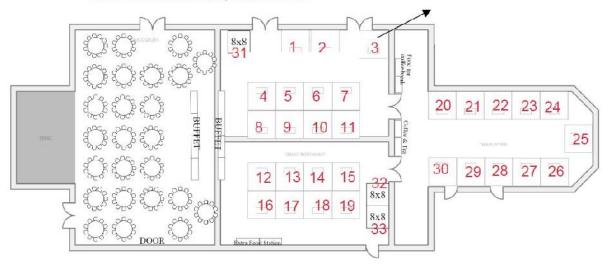

## Booths 1 to 19 are premium 10x10 Booths 20 to 30 are standard 10x10 Booths 31 to 33 are premium 8x8

| 1  | Econolite Canada                  | 20  | Mitsubishi Electric Display Wall   |
|----|-----------------------------------|-----|------------------------------------|
| 2  | Econolite Canada                  | 21  | Transnomis Solutions Inc.          |
| 3  | Electromega Ltd.                  | 22  | Jenoptik   Traffic Solutions       |
| 4  | Iteris, Inc                       | 23  | ESCRYPT                            |
| 5  | GGI Road & Traffic                | 24  | <b>GRIDSMART</b> Technologies Inc. |
| 6  | GEWI North-America                | 25  | iS5 Communications                 |
| 7  | Orange Traffic                    | 26  | Axis Communications Inc.           |
| 8  | <u>Telenium Inc</u> .             | 27  | Kapsch TrafficCom North America    |
| 9  | Cellint                           | 28  | Stinson Owl-Lite                   |
| 10 | Fortran Traffic                   | 29  | Miovision Technologies             |
| 11 | Fortran Traffic                   | 30  | Innovative Traffic Solutions       |
| 12 | Applied Electronics Limited       | 31  | Daktronics                         |
| 13 | Aimsun Inc.                       | 32  | Activu                             |
| 14 | Tacel Ltd.                        | 33  | Activu                             |
| 15 | International Road Dynamics Inc.  |     |                                    |
| 16 | Black & McDonald                  | TT1 | University of Alberta - CST        |
| 17 | Black & McDonald                  | TT2 | WatCAR                             |
| 18 | Campbell Scientific (Canada) Corp | TT3 | ATS Traffic                        |
| 19 | Siemens Canada                    | TT4 | Simrex Corporation                 |
|    | SOLD OUT SOLD OUT SOLD OUT        |     |                                    |